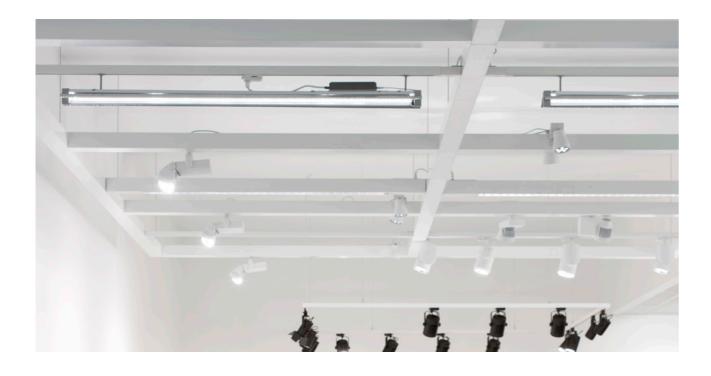

## Functional ceiling

#### **Technical Specification**

Functional ceiling with grid modules of 2000 x 2000 mm. Channel in sheet metal, available in white Color RAL9010. No tool needed for installation between hubs and channels. Accessories to attach decoration and electrical installation are available.