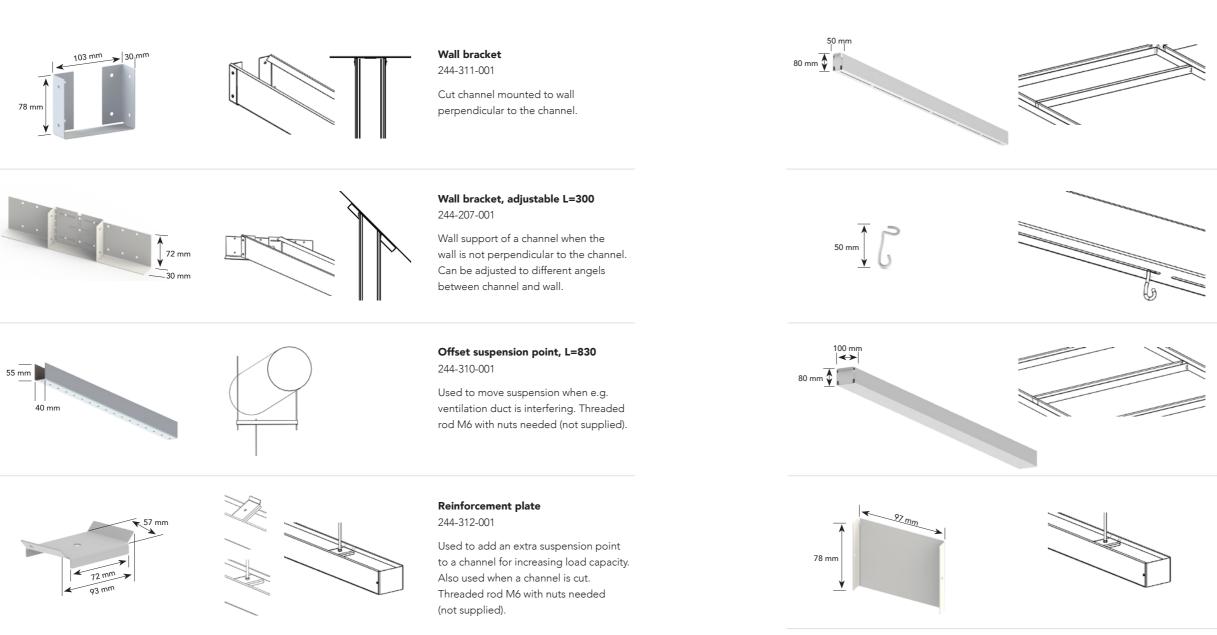

|--------------------------------|----------------|
| Max weight load on hub:        | 20kg / hub (*) |
| Max weight load on corner hub: | 10kg / hub (*) |

Total system weight = 6kg / Suspension point.

(\*): Added load, excluding weight of system parts.

## Functional ceiling, basic system

With these parts a rectangular functional ceiling can be built up. No tools needed for mounting channel or cover to the hub.



## L, T and X crossings

Pictures below shows the components needed to make L, T and X crossings. To every hub (244-201-001) 4 channel lock (244-309-001) is used to secure the channels (244-202-001) or covers (244-203-001 or 244-328-001). Threaded rod M6 with nuts needed for every hub (not supplied).





## Functional ceiling, suspension

## Functional ceiling, accessories







# ∕\_\|₿

#### Decor channel, c-c 2000 244-208-001

Can be mounted anywhere in the grid and got slotted holes on bottom for flexible placement of sliding decor hook (244-323-001).



244-323-001

Mounted in decor channel (244-208-001) to hold signs, information banners, price tags etc.

#### Channel w. hooks, c-c 2000 244-205-001

Can be mounted anywhere in the grid for flexible placement of e.g. luminaries.

## End cover for cut channel 244-325-001

Cover for cut channels. Reinforcement plate (244-312-001) must be mounted on the cut channel for suspension.

## Mounting plate, L=185

244-308-001

Flexible mounting plate for power outlet and other electrical installations.