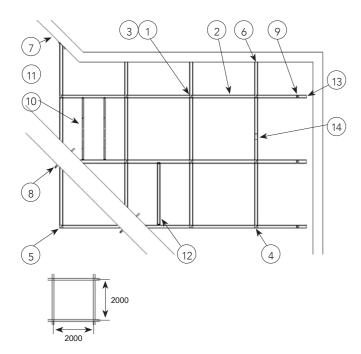

| Pos. | Article no. | Description               |             |
|------|-------------|---------------------------|-------------|
| 1    | 244-201-001 | Channel hub               | E           |
| 2    | 244-202-001 | Channel c-c 2000          | system      |
| 3    | 244-309-001 | Channel lock              | sic.        |
| 4    | 244-203-001 | Cover                     | Bas         |
| 5    | 244-328-001 | Corner cover              |             |
| 6    | 244-311-001 | Wall bracket              | ЦО          |
| 7    | 244-207-001 | Wall bracket, adjustable  | Suspension  |
| 8    | 244-310-001 | Offset suspension point   | dsn         |
| 9    | 244-312-001 | Reinforcement plate       | S           |
| 10   | 244-208-001 | Decor channel             | ŝ           |
| 11   | 244-323-001 | Sliding decor hook        | Accessories |
| 12   | 244-205-001 | Channel with hooks        | Gess        |
| 13   | 244-325-001 | End cover for cut channel | Acc         |
| 14   | 244-308-001 | Mounting plate            |             |

## Functional ceiling, basic system

With these parts a rectangular functional ceiling can be built up. No tools needed for mounting channel or cover to the hub.

## L, T and X crossings

Pictures below shows the components needed to make L, T and X crossings. To every hub (244-201-001) 4 channel lock (244-309-001) is used to secure the channels (244-202-001) or covers (244-203-001 or 244-328-001). Threaded rod M6 with nuts needed for every hub (not supplied).