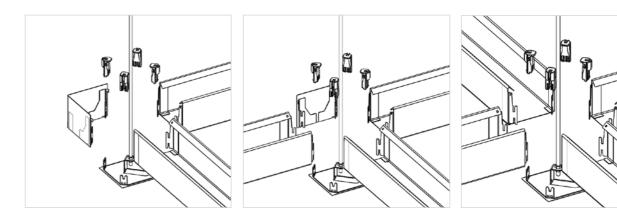

## L, T and X crossings

Pictures below shows the components needed to make L, T and X crossings. To every hub (244-201-001) 4 channel lock (244-309-001) is used to secure the channels (244-202-001) or covers (244-203-001 or 244-328-001). Threaded rod M6 with nuts needed for every hub (not supplied).