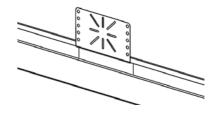

## End cover for cut channel 244-325-001

Cover for cut channels. Reinforcement plate (244-312-001) must be mounted on the cut channel for suspension.