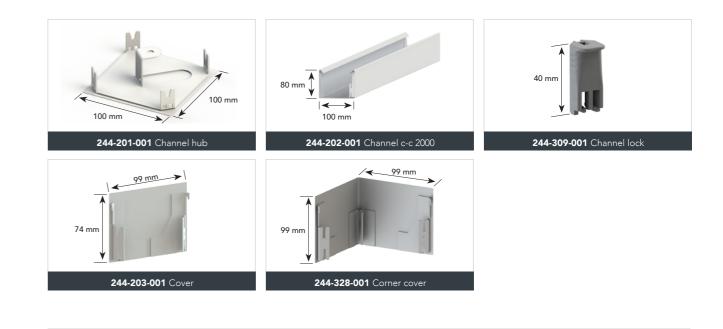

| Pos. | Article no. | Description               |             |
|------|-------------|---------------------------|-------------|
| 1    | 244-201-001 | Channel hub               | E           |
| 2    | 244-202-001 | Channel c-c 2000          | system      |
| 3    | 244-309-001 | Channel lock              | sic.        |
| 4    | 244-203-001 | Cover                     | Bas         |
| 5    | 244-328-001 | Corner cover              |             |
| 6    | 244-311-001 | Wall bracket              | ЦО          |
| 7    | 244-207-001 | Wall bracket, adjustable  | Suspension  |
| 8    | 244-310-001 | Offset suspension point   | dsn         |
| 9    | 244-312-001 | Reinforcement plate       | S           |
| 10   | 244-208-001 | Decor channel             | ŝ           |
| 11   | 244-323-001 | Sliding decor hook        | Accessories |
| 12   | 244-205-001 | Channel with hooks        | Gess        |
| 13   | 244-325-001 | End cover for cut channel | Acc         |
| 14   | 244-308-001 | Mounting plate            |             |