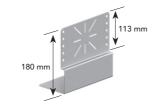

## Mounting plate, L=185

244-308-001

Flexible mounting plate for power outlet and other electrical installations.